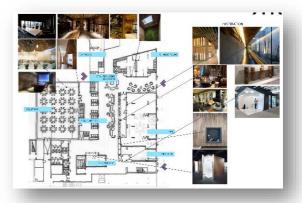

Stage 3 - Projects, supervisions

Stage 2 - Images 3D, vizualization

| STAGE 0:<br>TECHNICAL BRIEF    | Coloured scope of work plans (confirming areas included in the Interior Design)      | N/A | А3         |
|--------------------------------|--------------------------------------------------------------------------------------|-----|------------|
|                                | Room Mix Chart (based on client / hotol operator requirements & building design)     | N/A | A3         |
|                                | Initial interior design area schedules                                               | N/A | А3         |
|                                | Design time schedule                                                                 | N/A | А3         |
| STAGE 1:<br>PRE-CONCEPT DESIGN | Interior Design themes, moods & colours proposal (photographic representation)       | N/A | A3 booklet |
|                                | Guest room planning                                                                  | N/A | A3 booklet |
|                                | Public area planning                                                                 | N/A | A3 booklet |
| STAGE 2:<br>CONCEPT DESIGN     | Preliminary finishes, materials & furniture selections (photographic representation) | N/A | A3 booklet |
|                                | Guest room planning & typical internal wall elevations                               | N/A | A3 booklet |
|                                | Public area planning & typical internal wall elevations                              | N/A | A3 booklet |
|                                | Food & beverage planning & typical internal wall elevations                          | N/A | A3 booklet |
|                                | Ballroom & Meeting room planning & typical internal wall elevations                  | N/A | A3 booklet |
|                                | Other area planning & typical internal wall elevations                               | N/A | A3 booklet |
|                                | Coloured 3D visualisations (1 per selected area)                                     | N/A | A3 booklet |