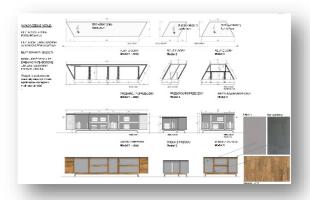

| STAGE 3A:<br>PROTOTYPE GUEST ROOM    | Finishes & materials selections (photographic representation)          | N/A               | A3 booklet |
|--------------------------------------|------------------------------------------------------------------------|-------------------|------------|
|                                      | Finishes & materials sample boards (using sections of actual materials | N/A               | A1         |
|                                      | Detailed floor plans                                                   | 1:50, 1:20        | A1         |
|                                      | Detailed ceiling plans                                                 | 1:50, 1:20        | A1         |
|                                      | Internal wall elevations                                               | 1:50, 1:20        | A1         |
|                                      | Outline finishes & materials specification                             | N/A               | A4         |
| STAGE 3B:<br>SCHEMATIC DESIGN        | Finishes & materials selections (photographic representation)          | N/A               | A3 booklet |
|                                      | Finishes & materials sample boards (using sections of actual materials | N/A               | A1         |
|                                      | Detailed floor plans                                                   | 1:100, 1:50, 1:20 | A1         |
|                                      | Detailed ceiling plans                                                 | 1:100, 1:50, 1:20 | A1         |
|                                      | Internal wall elevations                                               | 1:100, 1:50, 1:20 | A1         |
|                                      | Outline finishes & materials schedules                                 | N/A               | A4, A3     |
|                                      | Coloured 3D visualisations (1 per selected area)                       | N/A               | A3 booklet |
| STAGE 4:<br>TENDER DESIGN – FINISHES | Detailed floor plans                                                   | 1:100, 1:50, 1:20 | A1         |
|                                      | Detailed ceiling plans                                                 | 1:100, 1:50, 1:20 | A1         |
|                                      | Internal wall elevations                                               | 1:100, 1:50, 1:20 | A1         |
|                                      | Typical internal finishes details and component drawings               | 1:50, 1:20, 1:10  | A1, A3     |
|                                      | Typical built-in joinery details                                       | 1:50, 1:20, 1:10  | A1, A3     |
|                                      | Finishes & materials specification                                     | N/A               | A4         |
|                                      |                                                                        |                   |            |
| STAGE 5:<br>TENDER DESIGN -          | Furniture, Fittings & Equipment specification and schedules            | N/A               | A4, A3     |
| FF&E                                 | Furniture plans                                                        | 1:100, 1:50, 1:20 | A1         |
| ALL STACES:                          | December 1 of the first                                                |                   |            |
|                                      |                                                                        |                   |            |