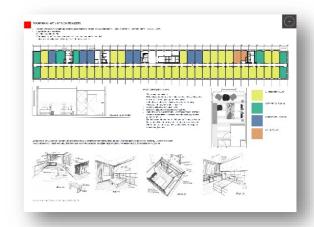

Stage 3 - Projects, supervisions

Stage 2 - Images 3D, vizualization

| STAGE 0:<br>TECHNICAL BRIEF    | Coloured scope of work plans (confirming areas included in the Interior Design)      | N/A | А3         |
|--------------------------------|--------------------------------------------------------------------------------------|-----|------------|
|                                | Room Mix Chart (based on client / hotol operator requirements & building design)     | N/A | A3         |
|                                | Initial interior design area schedules                                               | N/A | А3         |
|                                | Design time schedule                                                                 | N/A | А3         |
| STAGE 1:<br>PRE-CONCEPT DESIGN | Interior Design themes, moods & colours proposal (photographic representation)       | N/A | A3 booklet |
|                                | Guest room planning                                                                  | N/A | A3 booklet |
|                                | Public area planning                                                                 | N/A | A3 booklet |
| STAGE 2:<br>CONCEPT DESIGN     | Preliminary finishes, materials & furniture selections (photographic representation) | N/A | A3 booklet |
|                                | Guest room planning & typical internal wall elevations                               | N/A | A3 booklet |
|                                | Public area planning & typical internal wall elevations                              | N/A | A3 booklet |
|                                | Food & beverage planning & typical internal wall elevations                          | N/A | A3 booklet |
|                                | Ballroom & Meeting room planning & typical internal wall elevations                  | N/A | A3 booklet |
|                                | Other area planning & typical internal wall elevations                               | N/A | A3 booklet |
|                                | Coloured 3D visualisations (1 per selected area)                                     | N/A | A3 booklet |

| STAGE 3A:<br>PROTOTYPE GUEST ROOM    | Finishes & materials selections (photographic representation)          | N/A               | A3 booklet |
|--------------------------------------|------------------------------------------------------------------------|-------------------|------------|
|                                      | Finishes & materials sample boards (using sections of actual materials | N/A               | A1         |
|                                      | Detailed floor plans                                                   | 1:50, 1:20        | A1         |
|                                      | Detailed ceiling plans                                                 | 1:50, 1:20        | A1         |
|                                      | Internal wall elevations                                               | 1:50, 1:20        | A1         |
|                                      | Outline finishes & materials specification                             | N/A               | A4         |
| STAGE 3B:<br>SCHEMATIC DESIGN        | Finishes & materials selections (photographic representation)          | N/A               | A3 booklet |
|                                      | Finishes & materials sample boards (using sections of actual materials | N/A               | A1         |
|                                      | Detailed floor plans                                                   | 1:100, 1:50, 1:20 | A1         |
|                                      | Detailed ceiling plans                                                 | 1:100, 1:50, 1:20 | A1         |
|                                      | Internal wall elevations                                               | 1:100, 1:50, 1:20 | A1         |
|                                      | Outline finishes & materials schedules                                 | N/A               | A4, A3     |
|                                      | Coloured 3D visualisations (1 per selected area)                       | N/A               | A3 booklet |
| STAGE 4:<br>TENDER DESIGN – FINISHES | Detailed floor plans                                                   | 1:100, 1:50, 1:20 | A1         |
|                                      | Detailed ceiling plans                                                 | 1:100, 1:50, 1:20 | A1         |
|                                      | Internal wall elevations                                               | 1:100, 1:50, 1:20 | A1         |
|                                      | Typical internal finishes details and component drawings               | 1:50, 1:20, 1:10  | A1, A3     |
|                                      | Typical built-in joinery details                                       | 1:50, 1:20, 1:10  | A1, A3     |
|                                      | Finishes & materials specification                                     | N/A               | A4         |
|                                      |                                                                        |                   |            |
| STAGE 5:<br>TENDER DESIGN -          | Furniture, Fittings & Equipment specification and schedules            | N/A               | A4, A3     |
| FF&E                                 | Furniture plans                                                        | 1:100, 1:50, 1:20 | A1         |
| ALL STACES:                          | December 1 of the first                                                |                   |            |
|                                      |                                                                        |                   |            |