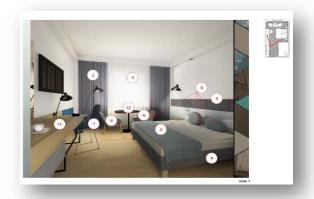

Stage 3 - Projects, supervisions

Stage 2 - Images 3D, vizualization

| STAGE 0:<br>TECHNICAL BRIEF    | Coloured scope of work plans (confirming areas included in the Interior Design)      | N/A | А3         |
|--------------------------------|--------------------------------------------------------------------------------------|-----|------------|
|                                | Room Mix Chart (based on client / hotol operator requirements & building design)     | N/A | A3         |
|                                | Initial interior design area schedules                                               | N/A | А3         |
|                                | Design time schedule                                                                 | N/A | А3         |
| STAGE 1:<br>PRE-CONCEPT DESIGN | Interior Design themes, moods & colours proposal (photographic representation)       | N/A | A3 booklet |
|                                | Guest room planning                                                                  | N/A | A3 booklet |
|                                | Public area planning                                                                 | N/A | A3 booklet |
| STAGE 2:<br>CONCEPT DESIGN     | Preliminary finishes, materials & furniture selections (photographic representation) | N/A | A3 booklet |
|                                | Guest room planning & typical internal wall elevations                               | N/A | A3 booklet |
|                                | Public area planning & typical internal wall elevations                              | N/A | A3 booklet |
|                                | Food & beverage planning & typical internal wall elevations                          | N/A | A3 booklet |
|                                | Ballroom & Meeting room planning & typical internal wall elevations                  | N/A | A3 booklet |
|                                | Other area planning & typical internal wall elevations                               | N/A | A3 booklet |
|                                | Coloured 3D visualisations (1 per selected area)                                     | N/A | A3 booklet |

| STAGE 3A:<br>PROTOTYPE GUEST ROOM    | Finishes & materials selections (photographic representation)          | N/A               | A3 booklet |
|--------------------------------------|------------------------------------------------------------------------|-------------------|------------|
|                                      | Finishes & materials sample boards (using sections of actual materials | N/A               | A1         |
|                                      | Detailed floor plans                                                   | 1:50, 1:20        | A1         |
|                                      | Detailed ceiling plans                                                 | 1:50, 1:20        | A1         |
|                                      | Internal wall elevations                                               | 1:50, 1:20        | A1         |
|                                      | Outline finishes & materials specification                             | N/A               | A4         |
| STAGE 3B:<br>SCHEMATIC DESIGN        | Finishes & materials selections (photographic representation)          | N/A               | A3 booklet |
|                                      | Finishes & materials sample boards (using sections of actual materials | N/A               | A1         |
|                                      | Detailed floor plans                                                   | 1:100, 1:50, 1:20 | A1         |
|                                      | Detailed ceiling plans                                                 | 1:100, 1:50, 1:20 | A1         |
|                                      | Internal wall elevations                                               | 1:100, 1:50, 1:20 | A1         |
|                                      | Outline finishes & materials schedules                                 | N/A               | A4, A3     |
|                                      | Coloured 3D visualisations (1 per selected area)                       | N/A               | A3 booklet |
| STAGE 4:<br>TENDER DESIGN – FINISHES | Detailed floor plans                                                   | 1:100, 1:50, 1:20 | A1         |
|                                      | Detailed ceiling plans                                                 | 1:100, 1:50, 1:20 | A1         |
|                                      | Internal wall elevations                                               | 1:100, 1:50, 1:20 | A1         |
|                                      | Typical internal finishes details and component drawings               | 1:50, 1:20, 1:10  | A1, A3     |
|                                      | Typical built-in joinery details                                       | 1:50, 1:20, 1:10  | A1, A3     |
|                                      | Finishes & materials specification                                     | N/A               | A4         |
|                                      |                                                                        |                   |            |
| STAGE 5:<br>TENDER DESIGN -          | Furniture, Fittings & Equipment specification and schedules            | N/A               | A4, A3     |
| FF&E                                 | Furniture plans                                                        | 1:100, 1:50, 1:20 | A1         |
| ALL STACES:                          | December 1 of the first                                                |                   |            |
|                                      |                                                                        |                   |            |