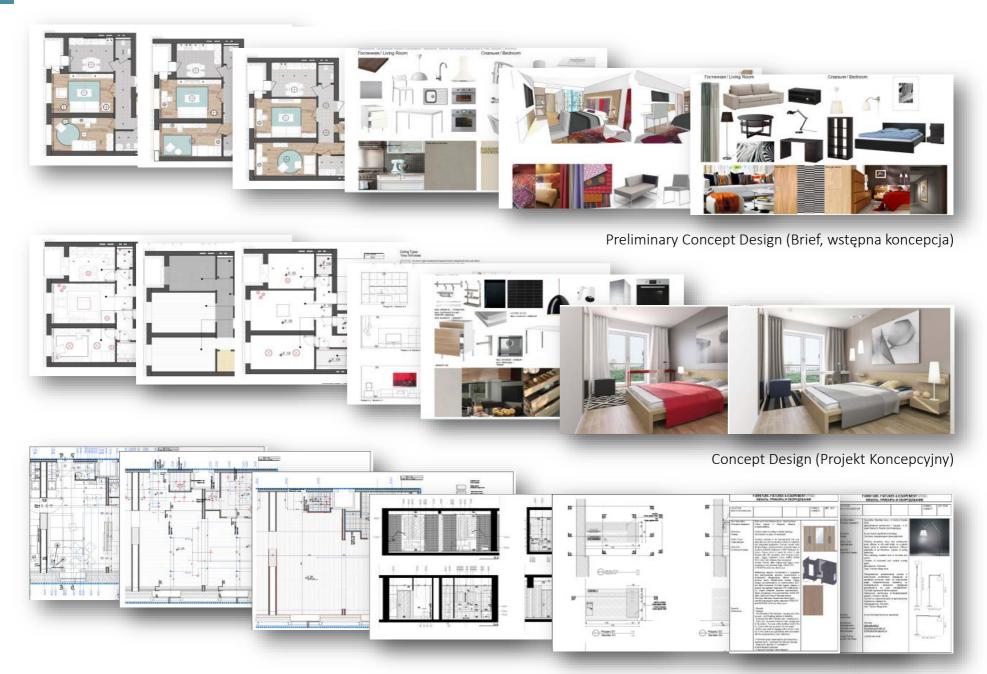

Stage 3 - Projects, supervisions

Stage 2 - Images 3D, vizualization

| STAGE 0:<br>TECHNICAL BRIEF    | Coloured scope of work plans (confirming areas included in the Interior Design)      | N/A | А3         |
|--------------------------------|--------------------------------------------------------------------------------------|-----|------------|
|                                | Room Mix Chart (based on client / hotol operator requirements & building design)     | N/A | A3         |
|                                | Initial interior design area schedules                                               | N/A | А3         |
|                                | Design time schedule                                                                 | N/A | А3         |
| STAGE 1:<br>PRE-CONCEPT DESIGN | Interior Design themes, moods & colours proposal (photographic representation)       | N/A | A3 booklet |
|                                | Guest room planning                                                                  | N/A | A3 booklet |
|                                | Public area planning                                                                 | N/A | A3 booklet |
| STAGE 2:<br>CONCEPT DESIGN     | Preliminary finishes, materials & furniture selections (photographic representation) | N/A | A3 booklet |
|                                | Guest room planning & typical internal wall elevations                               | N/A | A3 booklet |
|                                | Public area planning & typical internal wall elevations                              | N/A | A3 booklet |
|                                | Food & beverage planning & typical internal wall elevations                          | N/A | A3 booklet |
|                                | Ballroom & Meeting room planning & typical internal wall elevations                  | N/A | A3 booklet |
|                                | Other area planning & typical internal wall elevations                               | N/A | A3 booklet |
|                                | Coloured 3D visualisations (1 per selected area)                                     | N/A | A3 booklet |